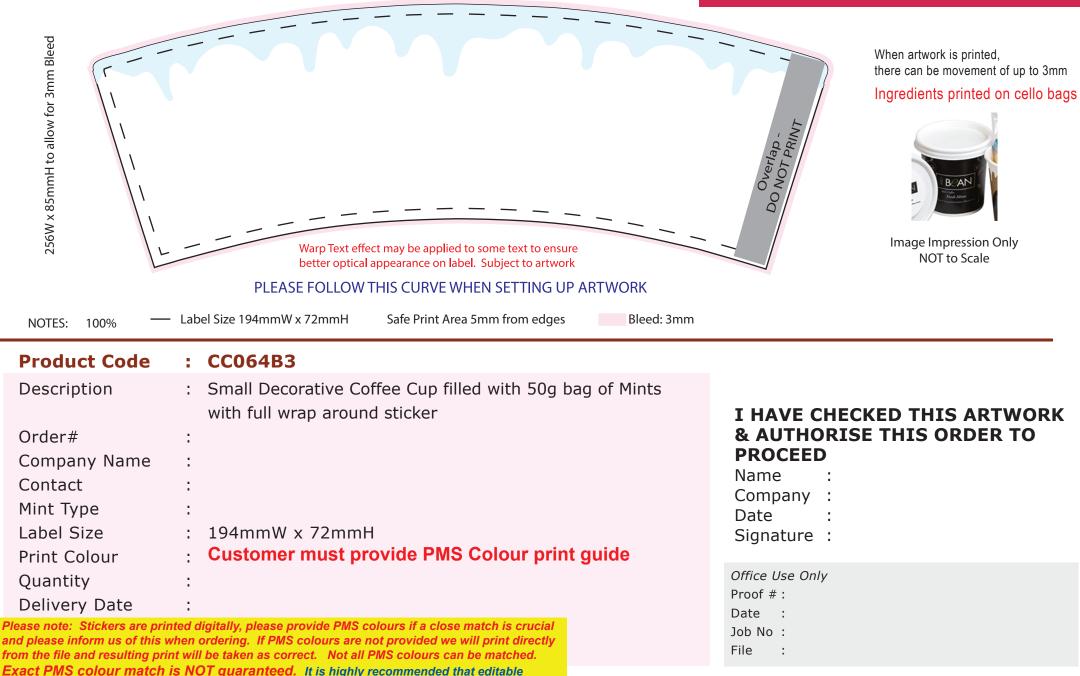

| Product | Code | 1 | CC064B3 |
|---------|------|---|---------|
|         |      |   |         |

| Description  | : | Small Decorative Coffee Cup filled with 50g bag of<br>Mints with full wrap around sticker |
|--------------|---|-------------------------------------------------------------------------------------------|
| Order#       | : |                                                                                           |
| Company Name | : |                                                                                           |
| Contact      | : |                                                                                           |
| Mint Type    | : |                                                                                           |
| Label Size   | : | 294mmW x 72mmH                                                                            |
| Print Colour | : | Customer must provide PMS Colour print guide                                              |
| Quantity     | : |                                                                                           |