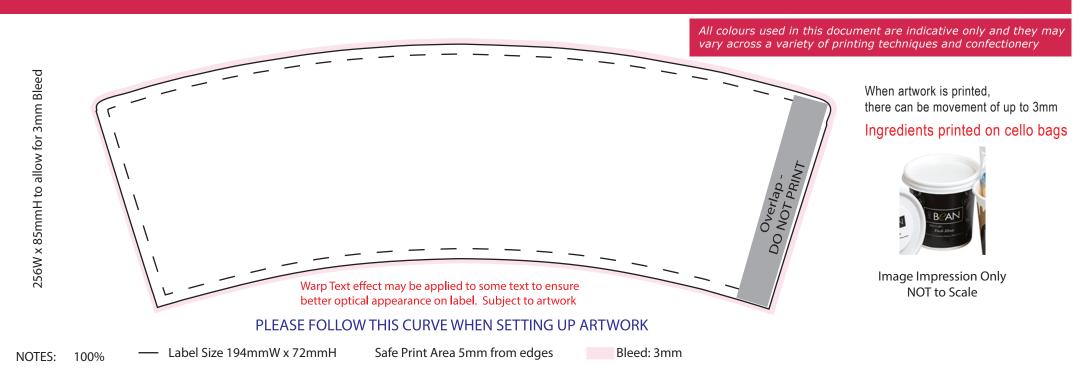

| Product | Code | 1 | CC064B3 |
|---------|------|---|---------|
|         |      |   |         |

| Description  | : | Small Decorative Coffee Cup filled with 50g bag of<br>Mints with full wrap around sticker |
|--------------|---|-------------------------------------------------------------------------------------------|
| Order#       | : |                                                                                           |
| Company Name | : |                                                                                           |
| Contact      | : |                                                                                           |
| Mint Type    | : |                                                                                           |
| Label Size   | : | 294mmW x 72mmH                                                                            |
| Print Colour | : | Customer must provide PMS Colour print guide                                              |
| Quantity     | : |                                                                                           |