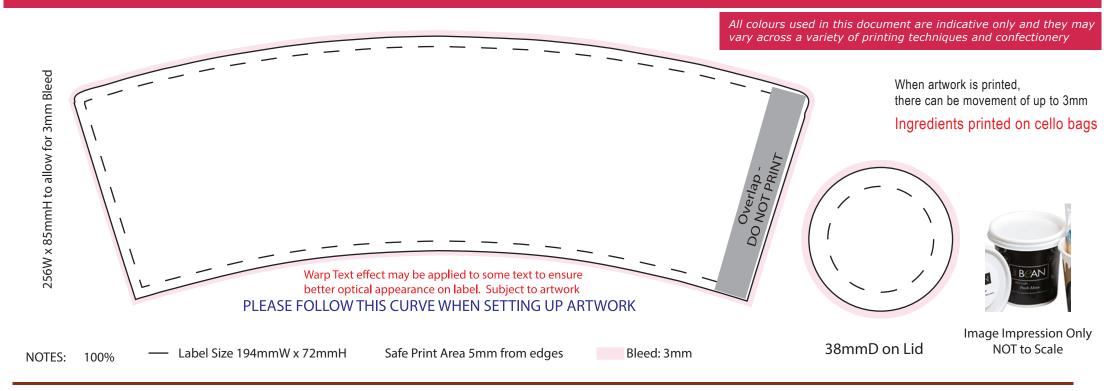

## Product Code : CC064B4

| Description  | : | Small Decorative Coffee Cup filled with 50g bag of<br>Mints with full wrap around and Lid sticker |
|--------------|---|---------------------------------------------------------------------------------------------------|
| Order#       | : |                                                                                                   |
| Company Name | : |                                                                                                   |
| Contact      | : |                                                                                                   |
| Mint Type    | : |                                                                                                   |
| Label Size   | : | 294mmW x 72mmH AND 38mmD on Lid                                                                   |
| Print Colour | : | Customer must provide PMS Colour print guide                                                      |
| Quantity     | : |                                                                                                   |